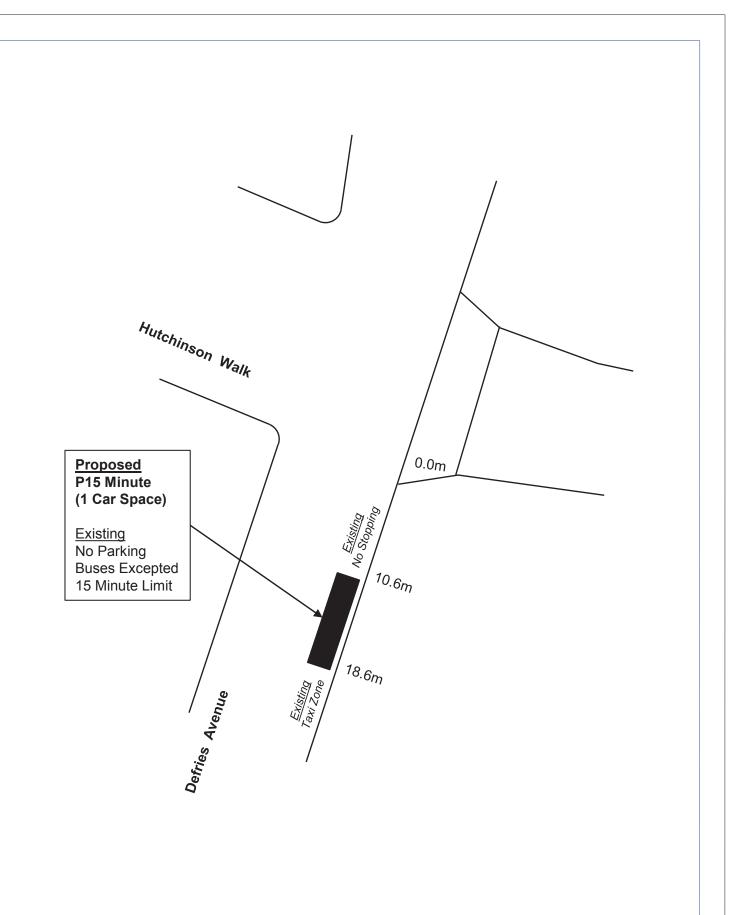

### RECOMMENDATION

It is recommended that the Committee endorse the reallocation of parking on the eastern side of Defries Avenue, Zetland between the points 10.6 metres and 18.6 metres (1 car space) south of Hutchinson Walk as "P15 Minute".

### **COMMENTS**

The kerb space on the eastern side of Defries Avenue, Zetland between Hutchinson Walk and Naulty Place is currently signposted as "No Parking Buses Excepted 15 Minute Limit".

An on-site inspection shows there is a need to provide a "P15 Minute" restriction to improve safety when visitors park for short term outside the serviced apartments.